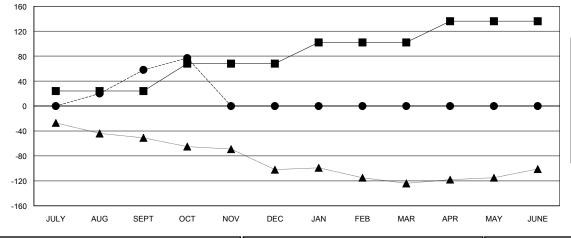

## GOALS AND ACTUAL MEMBERS CUMULATIVE

| -■- MEMBER GROWTH NET GOAL        |  |
|-----------------------------------|--|
| - ● - MEMBER GROWTH ACTUAL        |  |
| - ▲ - LAST YEAR MEMBERSHIP ACTUAL |  |
|                                   |  |
|                                   |  |
|                                   |  |